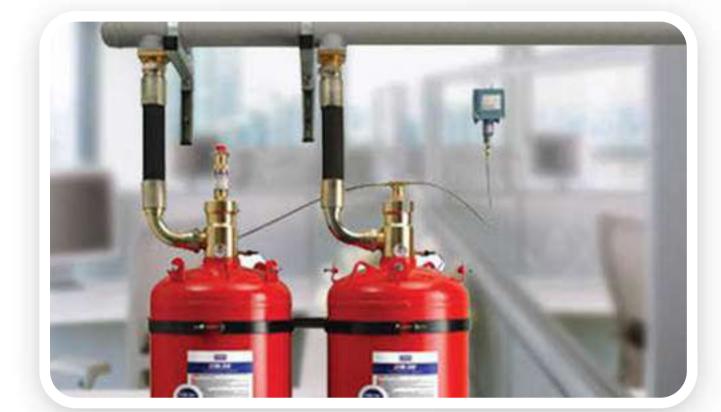

# Fire & Safety

In recent years, the requirements for fire safety cover have increased manifold. The setting up of Industrial Plants and the construction of larger and taller buildings have multiplied the problems of firefighting. The fire services need to be organized properly with adequate infrastructure and equipment for keeping pace with the advancement of technology and economic growth.

Fire causes havoc and only effective measures will ensure that our Premises will remain protected and safe. TechArt provides a variety of latest firefighting solutions along with fire alarm systems for all kinds of industrial, commercial, and small & large buildings.

Fire Alarm and Detection

Fire Asperating System

Fire Safety Training

Fire Hydrant And Sprinkler

Gas Suppression

Kitchen Suppression

Fire Audit