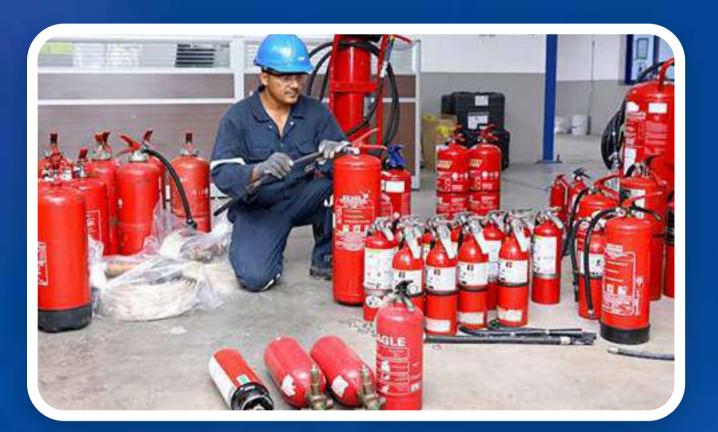

# Fire & Safety

In recent years, the requirements for fire safety cover have increased manifold. The setting up of Industrial Plants and the construction of larger and taller buildings have multiplied the problems of firefighting. The fire services need to be organized properly with adequate infrastructure and equipment for keeping pace with the advancement of technology and economic growth.

Fire causes havoc and only effective measures will ensure that our Premises will remain protected and safe. TechArt provides a variety of latest firefighting solutions along with fire alarm systems for all kinds of industrial, commercial, and small & large buildings.

Fire Alarm and Detection

Fire Asperating System

Fire Safety Training

Fire Hydrant And Sprinkler

Gas Suppression

Kitchen Suppression

Fire Audit