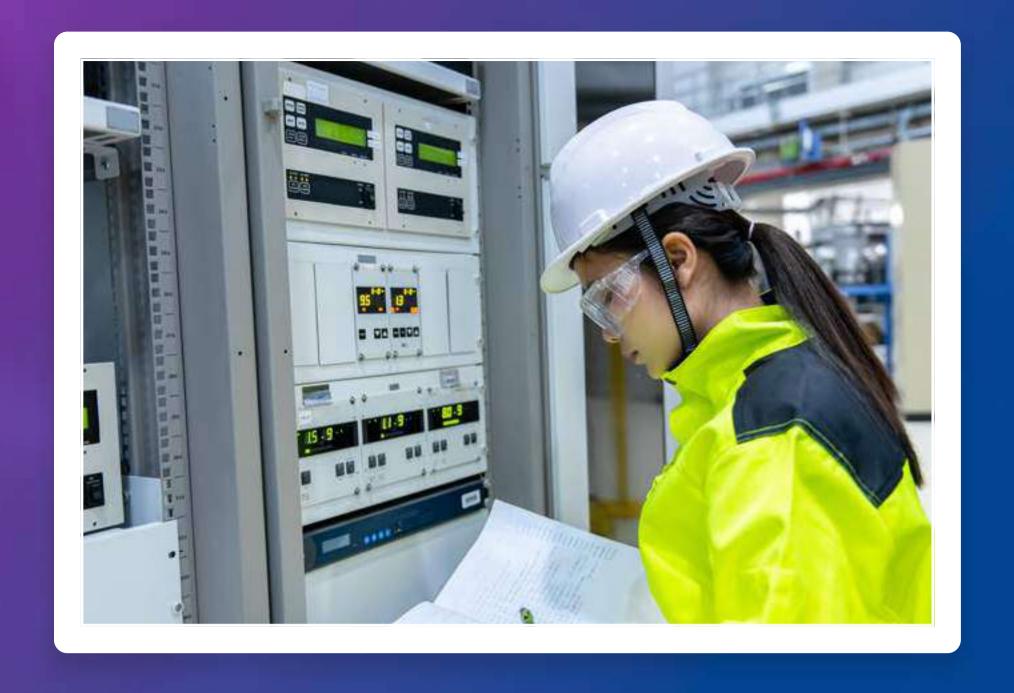

# **Building Automation**

Maintaining control of large buildings can be a huge challenge. In addition to rising utility costs, some areas can be too hot, some too cold. Lighting levels are frequently inconsistent and misaligned with the work requirements of the area. And, of course, it's even worse if you're trying to manage multiple buildings.

TechArt provides solutions to most of these challenges through Building Automation Systems which delivers great energy efficiency, lower operating and maintenance costs, better indoor air quality, greater occupant comfort, and productivity.

Over the years TechArt had increased building efficiencies by introducing the cost-efficient and reliable solutions, ranging from the standalone system for small buildings to large integrated solutions for large mixed-use buildings