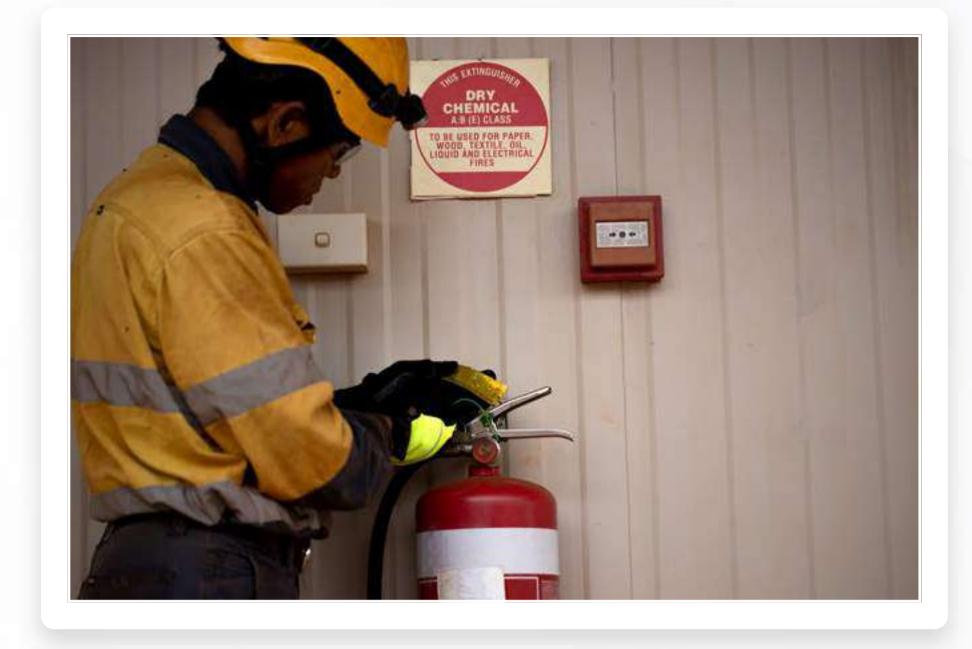

# Fire & Safety

In recent years, the requirements for fire safety cover have increased manifold. The setting up of Industrial Plants and the construction of larger and taller buildings have multiplied the problems of firefighting. The fire services need to be organized properly with adequate infrastructure and equipment for keeping pace with the advancement of technology and economic growth.

Fire causes havoc and only effective measures will ensure that our Premises will remain protected and safe. TechArt provides a variety of latest firefighting solutions along with fire alarm systems for all kinds of industrial, commercial, and small & large buildings.

Fire Alarm and Detection

Fire Asperating System

Fire Safety Training

Fire Hydrant And Sprinkler

Gas Suppression

Kitchen Suppression

Fire Audit