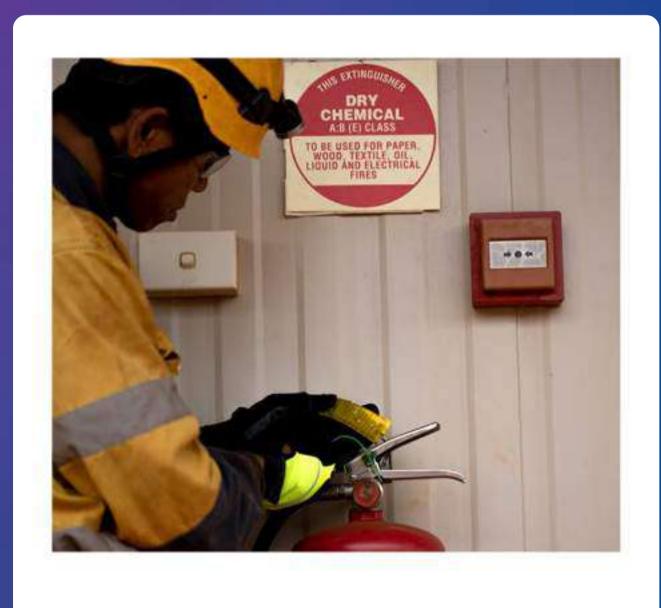

# Fire & Safety

In recent years, the requirements for fire safety cover have increased manifold. The setting up of Industrial Plants and the construction of larger and taller buildings have multiplied the problems of firefighting. The fire services need to be organized properly with adequate infrastructure and equipment for keeping pace with the advancement of technology and economic growth.

Fire causes havoc and only effective measures will ensure that our Premises will remain protected and safe. TechArt provides a variety of latest firefighting solutions along with fire alarm systems for all kinds of industrial, commercial, and small & large buildings.

Fire Alarm and Detection

Fire Asperating System

Fire Safety Training

Fire Hydrant And Sprinkler

Gas Suppression

Kitchen Suppression

Fire Audit