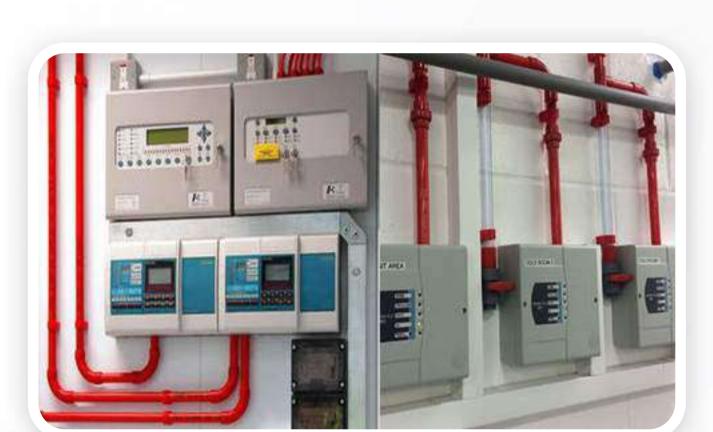

# Fire & Safety

In recent years, the requirements for fire safety cover have increased manifold. The setting up of Industrial Plants and the construction of larger and taller buildings have multiplied the problems of firefighting. The fire services need to be organized properly with adequate infrastructure and equipment for keeping pace with the advancement of technology and economic growth.

Fire causes havoc and only effective measures will ensure that our Premises will remain protected and safe. TechArt provides a variety of latest firefighting solutions along with fire alarm systems for all kinds of industrial, commercial, and small & large buildings.

Fire Alarm and Detection

Fire Asperating System

Fire Safety Training

Fire Hydrant And Sprinkler

Gas Suppression

Kitchen Suppression

Fire Audit