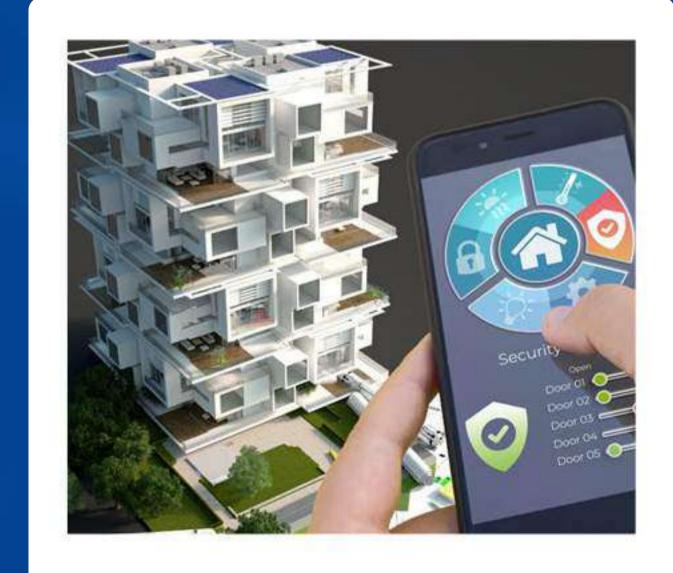

# **Building Automation**

Maintaining control of large buildings can be a huge challenge. In addition to rising utility costs, some areas can be too hot, some too cold. Lighting levels are frequently inconsistent and misaligned with the work requirements of the area. And, of course, it's even worse if you're trying to manage multiple buildings.

TechArt provides solutions to most of these challenges through Building Automation Systems which delivers great energy efficiency, lower operating and maintenance costs, better indoor air quality, greater occupant comfort, and productivity.

Over the years TechArt had increased building efficiencies by introducing the cost-efficient and reliable solutions, ranging from the standalone system for small buildings to large integrated solutions for large mixed-use buildings

Building Management System

Energy Audits/EMS/ Lighting Control

Visitor Management System

Canteen Management System