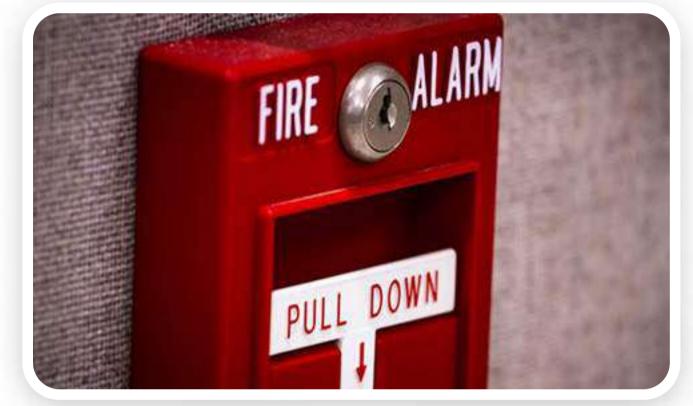

# Fire & Safety

In recent years, the requirements for fire safety cover have increased manifold. The setting up of Industrial Plants and the construction of larger and taller buildings have multiplied the problems of firefighting. The fire services need to be organized properly with adequate infrastructure and equipment for keeping pace with the advancement of technology and economic growth.

Fire causes havoc and only effective measures will ensure that our Premises will remain protected and safe. TechArt provides a variety of latest firefighting solutions along with fire alarm systems for all kinds of industrial, commercial, and small & large buildings.

Fire Alarm and Detection

Fire Asperating System

Fire Safety Training

Fire Hydrant And Sprinkler

Gas Suppression

Kitchen Suppression

Fire Audit